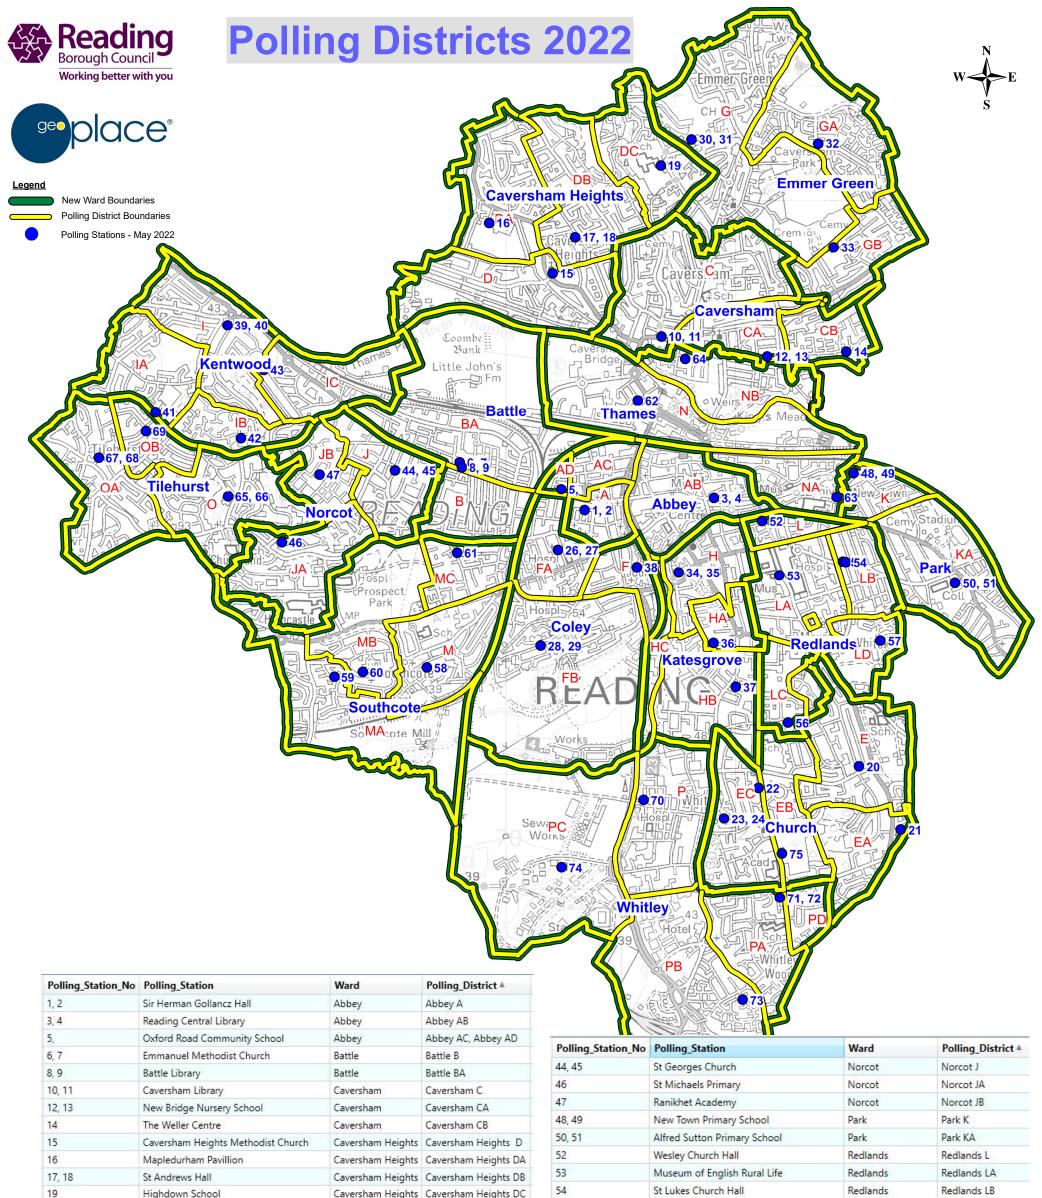

| 19     | Highdown School                         | Caversham Heights | Caversham Heights DC |
|--------|-----------------------------------------|-------------------|----------------------|
| 20     | Scout & Guide Joint HQ                  | Church            | Church E             |
| 21     | St Barnabas Church Hall                 | Church            | Church EA            |
| 22     | South Reading Community Hub             | Church            | Church EB            |
| 23, 24 | Whitley Park Primary and Nursery School | Church            | Church EC            |
| 25     | Coley Primary School                    | Coley             | Coley F              |
| 26, 27 | All Saints Hall                         | Coley             | Coley FA             |
| 28, 29 | Coley Park Community Centre             | Coley             | Coley FB             |
| 30, 31 | Emmer Green Youth & Community Centre    | Emmer Green       | Emmer Green G        |
| 32     | The Milestone Centre                    | Emmer Green       | Emmer Green GA       |
| 33     | Micklands Primary School                | Emmer Green       | Emmer Green GB       |
| 34, 35 | Katesgrove Primary School               | Katesgrove        | Katesgrove H         |
| 36     | Christchurch Centre                     | Katesgrove        | Katesgrove HA        |
| 37     | The Palmer Academy                      | Katesgrove        | Katesgrove HB        |
| 38     | Coley Primary School                    | Katesgrove        | Katesgrove HC        |
| 39, 40 | St Mary Magdalene Hall                  | Kentwood          | Kentwood I           |
| 41     | United Reformed Church Hall             | Kentwood          | Kentwood IA          |
| 42     | Meadow Park Academy                     | Kentwood          | Kentwood IB          |
| 43     | Norcot Community Centre                 | Kentwood          | Kentwood IC          |

| 54     | St Lukes Church Hall               | Redlands  | Redlands LB  |
|--------|------------------------------------|-----------|--------------|
| 55     | St Lukes Church Hall               | Redlands  | Redlands LB  |
| 56     | Hexham Community Centre            | Redlands  | Redlands LC  |
| 57     | Windsor Hall UoR - Park Lounge     | Redlands  | Redlands LD  |
| 58     | Southcote Primary School           | Southcote | Southcote M  |
| 59     | Manor Primary School               | Southcote | Southcote MA |
| 60     | Southcote Community Hub            | Southcote | Southcote MB |
| 61     | YMCA Parkside Road                 | Southcote | Southcote MC |
| 62     | New Hope Community Church Centre   | Thames    | Thames N     |
| 63     | St John & St Stephen Parish Centre | Thames    | Thames NA    |
| 64     | Thameside Primary School           | Thames    | Thames NB    |
| 65, 66 | Moorlands Primary School           | Tilehurst | Tilehurst O  |
| 67, 68 | Tilehurst British Legion           | Tilehurst | Tilehurst OA |
| 69     | Tilehurst Village Hall             | Tilehurst | Tilehurst OB |
| 70     | Kennet Island Community Centre     | Whitley   | Whitley P    |
| 71, 72 | Christ The King Church Hall        | Whitley   | Whitley PA   |
| 73     | Whitley Wood Community Centre      | Whitley   | Whitley PB   |
| 74     | Green Park 100 Longwater Avenue    | Whitley   | Whitley PC   |
| 75     | South Reading Leisure Centre       | Whitley   | Whitley PD   |